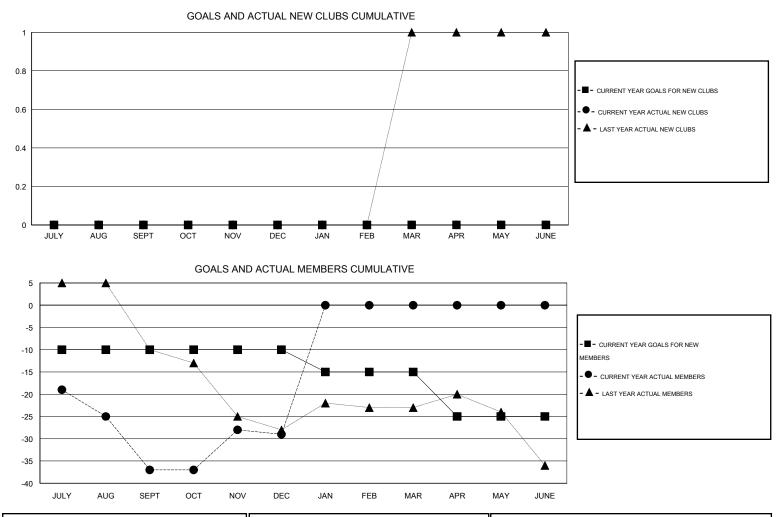

## LOCATION ONTARIO

| Clubs<br>RESULTS FOR 2015-2016 |   |   |   |    | Members<br>RESULTS FOR 2015-2016 |     |    |    |     |
|--------------------------------|---|---|---|----|----------------------------------|-----|----|----|-----|
|                                |   |   |   |    |                                  |     |    |    |     |
| JULY/AUG/SEPT                  | 0 | 0 | 1 | -1 | JULY/AUG/SEPT                    | -10 | 1  | 38 | -37 |
| OCT/NOV/DEC                    | 0 | 0 | 0 | 0  | OCT/NOV/DEC                      | 0   | 41 | 33 | 8   |
| JAN/FEB/MAR                    | 0 | 0 | 0 | 0  | JAN/FEB/MAR                      | -5  | 0  | 0  | 0   |
| APR/MAY/JUNE                   | 0 | 0 | 0 | 0  | APR/MAY/JUNE                     | -10 | 0  | 0  | 0   |